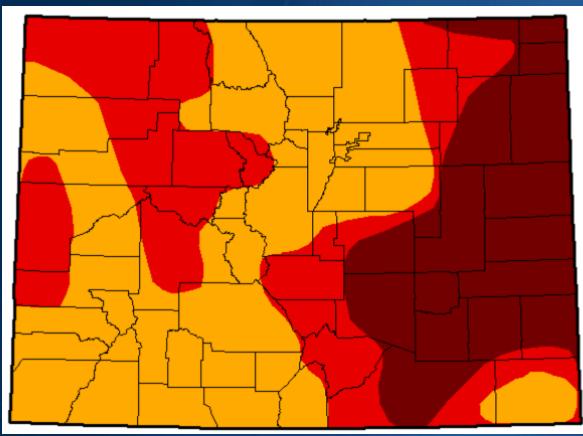

# Drought (the new norm?)

#### **February 5, 2013**

(Released Thursday, Feb. 7, 2013) Valid 7 a.m. EST

Drought Conditions (Percent Area)

|                                       | None  | D0-D4  | D1-D4  | D2-D4  | D3-D4 | D4    |
|---------------------------------------|-------|--------|--------|--------|-------|-------|
| Current                               | 0.00  | 100.00 | 100.00 | 100.00 | 54.29 | 24.92 |
| Last Week<br>1/29/2013                | 0.00  | 100.00 | 100.00 | 100.00 | 58.58 | 13.50 |
| 3 Month's Ago<br>11/6/2012            | 0.00  | 100.00 | 100.00 | 91.33  | 48.56 | 13.69 |
| Start of<br>Calendar Year<br>1/1/2013 | 0.00  | 100.00 | 100.00 | 95.06  | 53.47 | 13.48 |
| Start of<br>Water Year<br>9/25/2012   | 0.00  | 100.00 | 100.00 | 100.00 | 61.75 | 16.89 |
| One Year Ago<br>2/1/2012              | 30.48 | 69.52  | 41.07  | 10.60  | 0.21  | 0.00  |

#### Intensity: