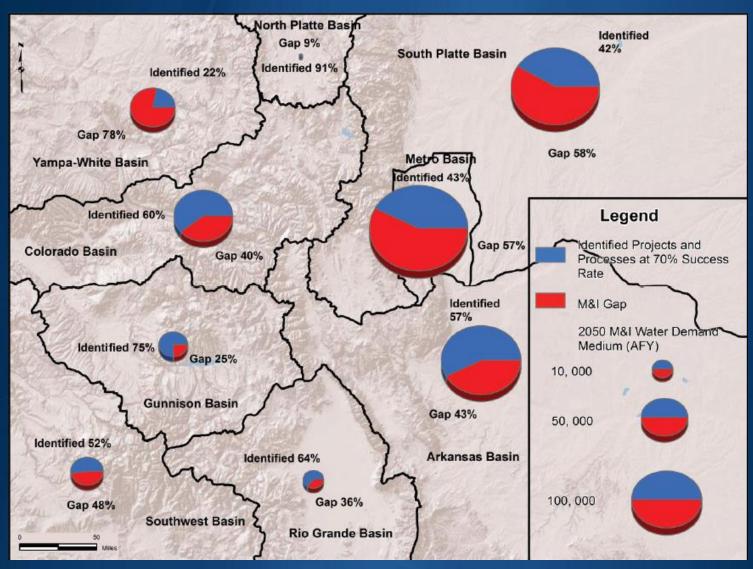

Area)

|                                       | None  | D0-D4  | D1-D4  | D2-D4  | D3-D4 | D4    |
|---------------------------------------|-------|--------|--------|--------|-------|-------|
| Current                               | 0.00  | 100.00 | 100.00 | 100.00 | 54.29 | 24.92 |
| Last Week<br>1/29/2013                | 0.00  | 100.00 | 100.00 | 100.00 | 58.58 | 13.50 |
| 3 Month's Ago<br>11/6/2012            | 0.00  | 100.00 | 100.00 | 91.33  | 48.56 | 13.69 |
| Start of<br>Calendar Year<br>1/1/2013 | 0.00  | 100.00 | 100.00 | 95.06  | 53.47 | 13.48 |
| Start of<br>Water Year<br>9/25/2012   | 0.00  | 100.00 | 100.00 | 100.00 | 61.75 | 16.89 |
| One Year Ago<br>2/1/2012              | 30.48 | 69.52  | 41.07  | 10.60  | 0.21  | 0.00  |

#### Intensity:



#### Water Supply Gap (CO)





#### Water Supply Gap (CO River)





### **New House, New Paradigm**



- Integration of
  - smart planning,
  - green building, and
  - on-going programs
- Existing developments provide case-studies

#### **SNWA's Water-Smart Homes**





### **Challenge: Jurisdiction**





#### **Challenge: Work Silos**





### Water People Care...

#### Municipal Conservation Recommendation:

Coordination of urban land planning and water supply planning

- A. Strongly Agree
- B. Agree
- C. Not Sure/No Opinion
- D. Disagree
- E. Strongly Disagree





#### ...Care a Lot

# Which conservation recommendation is most important to discuss this afternoon?

- The selling of only high efficiency plumbing fixtures and appliances in Colorado
- B. High efficiency standards in new residential and commercial