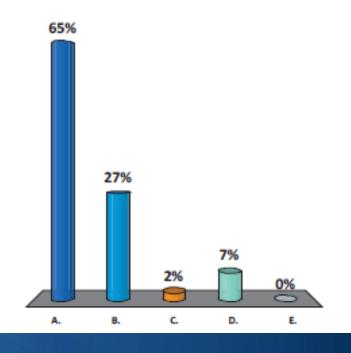

#### Municipal Conservation Recommendation:

Coordination of urban land planning and water supply planning

- A. Strongly Agree
- B. Agree
- C. Not Sure/No Opinion
- D. Disagree
- E. Strongly Disagree